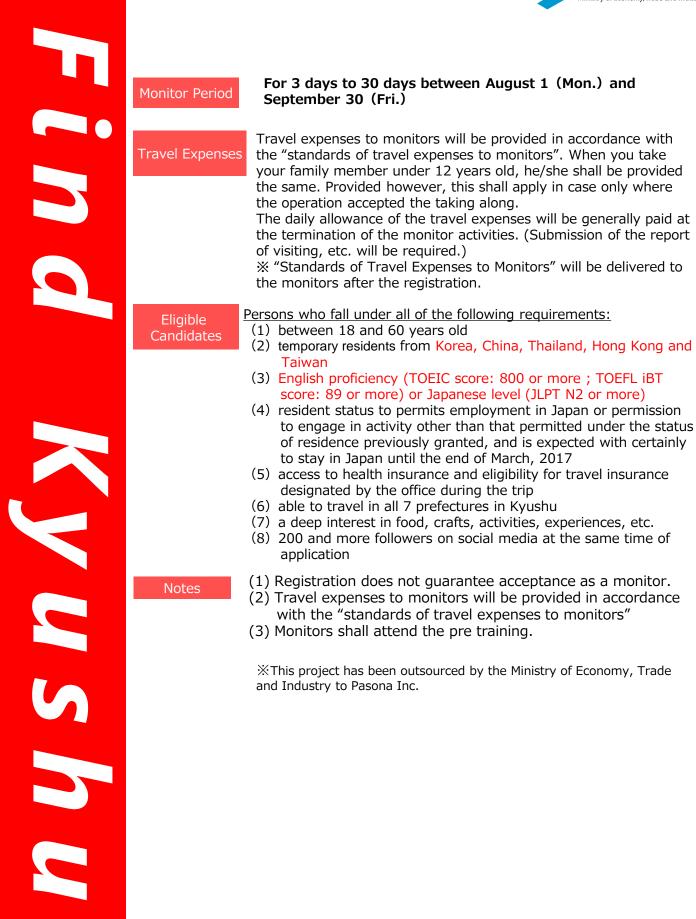

| July 25 (Tue.)<br>Selection Process<br>etc.<br>Where the final se<br>be registered as the<br>about the registration<br>telephone. | s : Face-to-face<br>lection finding i<br>ne monitors by                                                                             | s favorable, the ap<br>the operation. The | oplicants shall<br>e information                         |  |